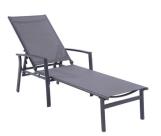

## **Colors**

Gray Sling and Gray Frame SANTCHS-G-GRY

Gray Sling and White Frame SANTCHS-W-GRY

Navy Blue Sling and White Frame SANTCHS-W-NVY