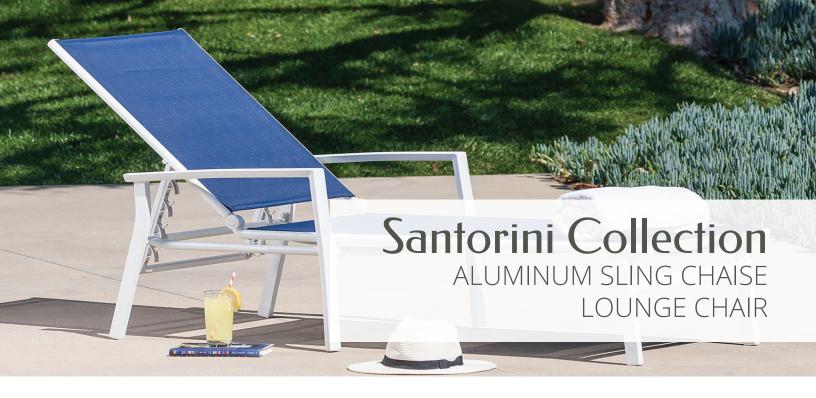

Enhance guest relaxation with the adjustable sling chaise from the Santorini Collection. Stylish and reliable, these lounge chairs are crafted with premium, all-weather materials that are UV, water, and rust resistant. Available in several color combinations and featuring an adjustable backrest, these chaise chairs seamlessly blend into any style of décor and allow for unmatched comfort and relaxation for all guests.

## **Features**

- o Adjustable Sling Chaise from the Santorini Collection
- Constructed with premium, all-weather materials
- Durable sling fabric offered in navy blue and gray
- Rust resistant aluminum frames available in gray or white finishes
- Adjustable backrest
- Convenient design for storage
- Some assembly required
- 1-year limited warranty